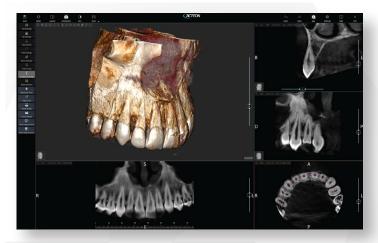

### PLAN

ACTEON Imaging Suite (AIS) is powerful design software that provides intuitive controls and flexibility. Its user-friendly interface is easy to learn and offers advanced tools to match the needs of more experienced users.

Import your digital impression or scan a model using X-MIND Prime.

Use a Cloud-based implant library to select your chosen implant system and plan around the exact implant. Design a custom Surgical Guide quickly and efficiently using available sleeves and your mill or 3D printer.