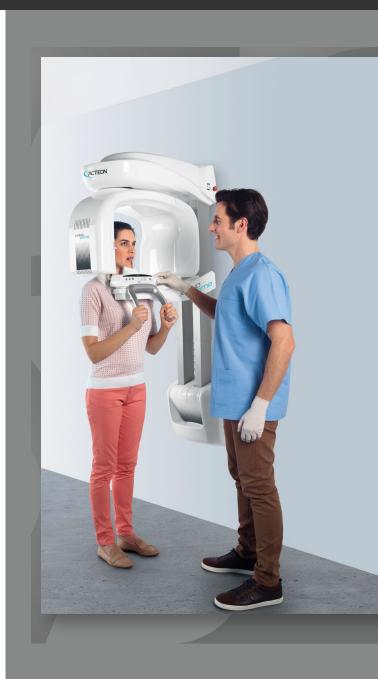

## SCAN

Acquire 3D digital image of your patient with the X-MIND Prime CBCT.

Increase your diagnostic abilities with sharp, detailed three-dimensional imaging. Maximize your investment with skilled ACTEON training and support teams.