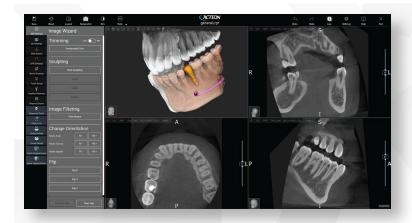

### PLAN

ACTEON Imaging Suite (AIS) is powerful design software that provides intuitive controls and flexibility. Its user-friendly interface is easy to learn and offers advanced tools to match the needs of more experienced users.

Import your digital impression or scan a model using X-MIND Prime.

Use a Cloud-based implant library to select your chosen implant system and plan around the exact implant. Design a custom Surgical Guide quickly and efficiently using available sleeves and your mill or 3D printer.