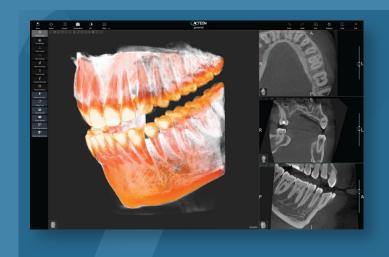

### PLAN

ACTEON Imaging Suite (AIS) is powerful design software that provides intuitive controls and flexibility. Its user-friendly interface is easy to learn and offers advanced tools to match the needs of more experienced users.

Import your digital impression or scan a model using X-MIND Prime.

Use a Cloud-based implant library to select your chosen implant system and plan around the exact implant. Design a custom Surgical Guide quickly and efficiently using available sleeves and your mill or 3D printer.