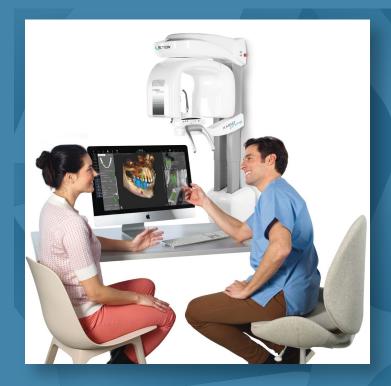

### USING THE RIGHT TOOLS IN 3 EASY STEPS CAN ELEVATE YOUR SUCCESS EXPONENTIALLY

Acquire 3D digital image of your patient with the X-MIND Prime CBCT.

ACTEON Imaging Suite (AIS) is powerful design software that provides intuitive controls and flexibility.

## SCAN

Acquire 3D digital image of your patient with the X-MIND Prime CBCT.

Increase your diagnostic abilities with sharp, detailed three-dimensional imaging. Maximize your investment with skilled ACTEON training and support teams.