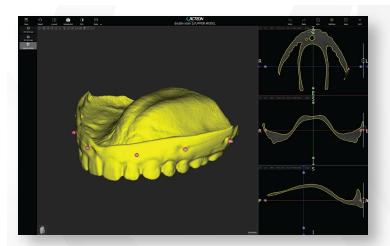

Import your digital impression or scan a model using X-MIND Prime.

Use a Cloud-based implant library to select your chosen implant system and plan around the exact implant. Design a custom Surgical Guide quickly and efficiently using available sleeves and your mill or 3D printer.