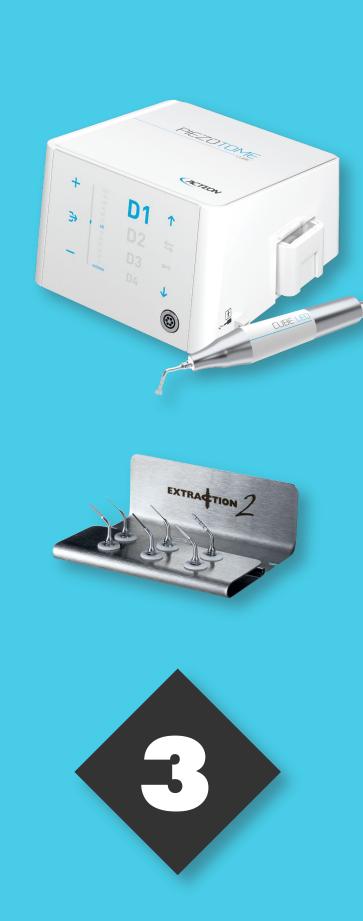

CUBE lays the foundation for successful implant placement with bone grafts, yielding reduced trauma and increased bone preservation.

### **PREP**

Reduce your risk, increase your predictability. Over 50% of dental implants need implant surgery prior to implant placement.

Piezotome CUBE provides safe, powerful ultrasonic bone surgery for a variety of procedures such as atraumatic extractions, sinus elevation, and ridge splitting.