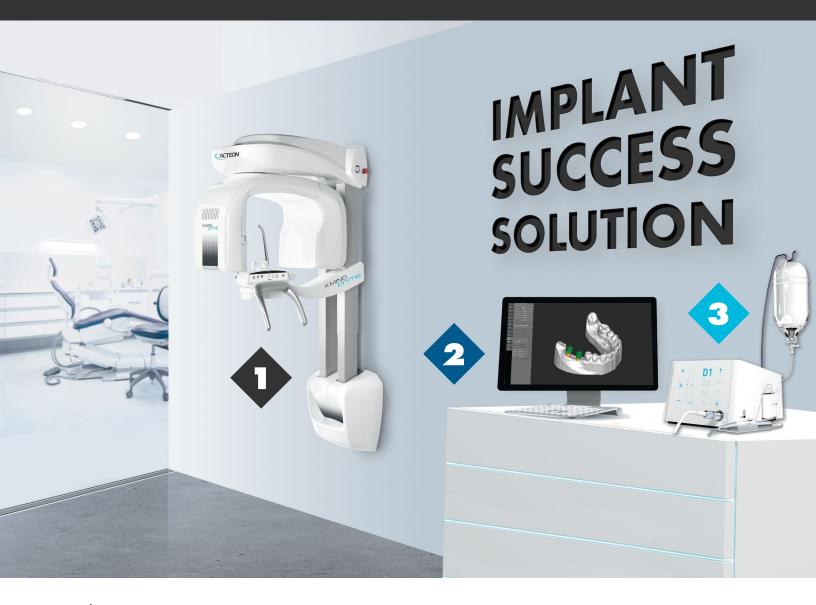

### USING THE RIGHT TOOLS IN 3 EASY STEPS CAN ELEVATE YOUR SUCCESS EXPONENTIALLY

Acquire 3D digital image of your patient with the X-MIND Prime CBCT.

ACTEON Imaging Suite (AIS) is powerful design software that provides intuitive controls and flexibility.

## SCAN

Acquire 3D digital image of your patient with the X-MIND Prime CBCT.

Increase your diagnostic abilities with sharp, detailed three-dimensional imaging. Maximize your investment with skilled ACTEON training and support teams.

### PLAN

ACTEON Imaging Suite (AIS) is powerful design software that provides intuitive controls and flexibility. Its user-friendly interface is easy to learn and offers advanced tools to match the needs of more experienced users.

Import your digital impression or scan a model using X-MIND Prime.

Use a Cloud-based implant library to select your chosen implant system and plan around the exact implant. Design a custom Surgical Guide quickly and efficiently using available sleeves and your mill or 3D printer.

### **PREP**

Reduce your risk, increase your predictability. Over 50% of dental implants need implant surgery prior to implant placement.

Piezotome CUBE provides safe, powerful ultrasonic bone surgery for a variety of procedures such as atraumatic extractions, sinus elevation, and ridge splitting.