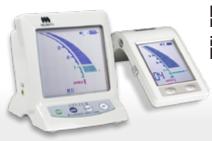

L X-RAY NEW! \$4,290



## **OPTEO** DIGITAL SENSOR

SIZE 1 \$4,190

SIZE 2 \$5,190

1+2 DUO KIT \$8,990



\$12,990 or only \$267/mo.\*







CLAVE 23+ with compressor \$5,990





BUY A CLAVE 23+, 16+ OR CLAVE B GET A FREE MK DENT HB23K HANDPIECE



#### LUBRINA 2

\$3,699 BUY 1 GET 1+4! (1) TwinPower Turbine Handpiece & (4) Maintenance Couplers FREE





#### TWIN POWER HANDPIECE WITH OPTICS

\$1,399 BUY 1 GET 1 FREE! UP TO \$1,799 VALUE



# ZOLAR

#### PHOTON EXE

3-WATT DENTAL DIODE LASER PACKAGE

\$5,795 GET 1 BOX OF DISPOSABLE TIPS FREE





#### Includes: Photon Exe 3-watt, Wireless Foot Pedal, Spool, Permanent Handpiece with 5 Disposable Tips, Remote Interlock, Power Supply Charger, 3 Laser Safety Glasses, Initiate Sticker, Safety/Warning Sticker, Carrying case, DVD, Manual.







7 X II



MIN

\$1,449 \$50 REBATE

# MULTI SPRAY LUBRICANT

420ml Aerosol can \$44.99











#### SciCan BRAVO

G4 17

\$8,799

**G4 22** \$9,299

\$800 Rebate on BRAVOs



#### SciCan STATIM

G4 2000

\$6,499

**G4 5000** \$7,499



\$600 Rebate on STATIMs



# Don't break the bank!

Save money today with ODA SPECIAL PRICING.

## **BOOTH 425**

1-866-740-8829 www.dentalfix.ca





100% CANADIAN 100% AUTHORIZED