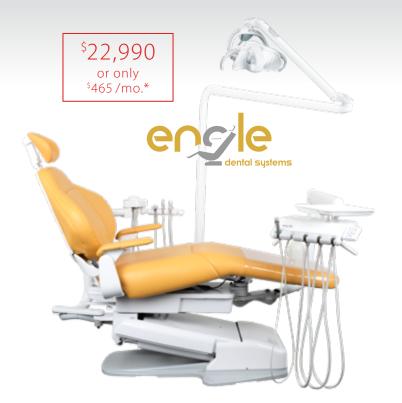

## INCREDIBLE VALUE

**OPERATORY PACKAGE** 

# BUNDLE

**ALL 3 PRODUCTS** 

CHIRANA
SMILE MINI
VELSCOPE
VX BUNDLE
AIRFLOW
PROPHYLAXIS
PACKAGE

\$33,479

Save up to \$2,000 or only \$675/mo.\*









VELSCOPE VX BUNDLE

\$2,499





AIRFLOW

GBT Ready Package

\$20,990 Training Included

or only 425/mo.\*





#### Chirana EASY

Features: Patient chair SK1-08, Dentist table with Multifunctional Keypad, A/W syringe and Fiberoptic tubing, Faro Maya LED light, 2xHVE,1x SE,2nd A/W syringe, cuspidor, foot pedal with spray, chip air control

#### Chirana **EFFECTIVE**

Features: Patient Chair SK1-08, 6-Instrument Delivery Unit with Touchscreen, Electric Micromotor, 3x Optic tubing and LED Piezo Scaler, Faro Eva LED light, Monitor, Cuspidor, Multifunctional Foot Control.



#### 360° TRAVERSE PACKAGE

Features: E300T Traverse Chair, E360 Left/Right Auto Control with E300 Delivery System, 360 Assistant arm with 2xHVE, 1xSE, 1x Optic Tubing, Faro Maia LED Light, Foot Control.



#### **A12 PACKAGE DEMO**

Features: A12 Patient chair, Radius delivery unit with assistant arm, Cuspidor, Torch LED light, dentist, assistant stool included.

#### ODA OFFERS VALID APRIL 18-26 2024 • BOOTH 425



1-866-740-8829



### CLAVE 8+ with compressor

\$3,390







**CLAVE B** 

with compressor

\$8,790 BUY 1 GET 1 50% OFF



### **CLASS B AUTOCLAVE** \$4,290

en610

+ FREE STARTER PACK (Includes: 4L Distilled Water, Waste Water Bottle & 1 Box of 3.5"x9" Steri Pouches)





INTRAORAL X-RAY NEW! \$4,290



## **OPTEO** DIGITAL SENSOR

SIZE 1 \$4,190

SIZE 2 \$5,190

1+2 DUO