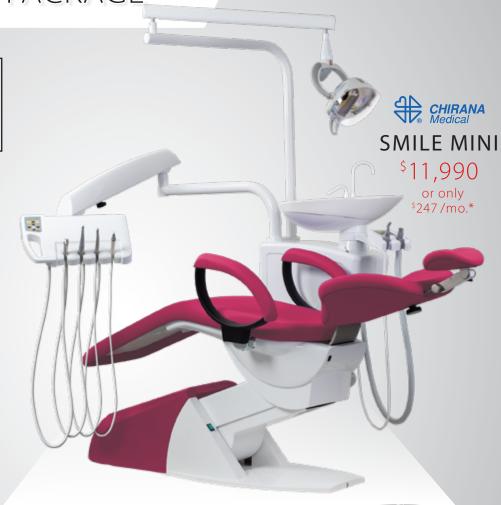

#### Chirana EASY

Features: Patient chair SK1-08, Dentist table with Multifunctional Keypad, A/W syringe and Fiberoptic tubing, Faro Maya LED light, 2xHVE,1x SE,2nd A/W syringe, cuspidor, foot pedal with spray, chip air control

#### Chirana **EFFECTIVE**

Features: Patient Chair SK1-08, 6-Instrument Delivery Unit with Touchscreen, Electric Micromotor, 3x Optic tubing and LED Piezo Scaler, Faro Eva LED light, Monitor, Cuspidor, Multifunctional Foot Control.

#### 360° TRAVERSE PACKAGE

Features: E300T Traverse Chair, E360 Left/Right Auto Control with E300 Delivery System, 360 Assistant arm with 2xHVE, 1xSE, 1x Optic Tubing, Faro Maia LED Light, Foot Control.

#### **A12 PACKAGE DEMO**

Features: A12 Patient chair, Radius delivery unit with assistant arm, Cuspidor, Torch LED light, dentist, assistant stool included.