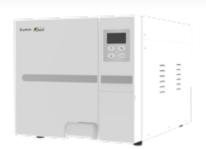

### **CLASS B AUTOCLAVE** \$4,290

en610

+ FREE STARTER PACK (Includes: 4L Distilled Water, Waste Water Bottle & 1 Box of 3.5"x9" Steri Pouches)

INTRAORAL X-RAY NEW! \$4,290