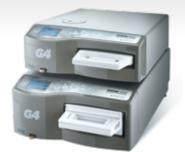

#### SciCan STATIM

G4 2000

\$6,499

**G4 5000** \$7,499

\$600 Rebate on STATIMs