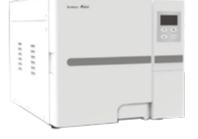

### **CLASS B AUTOCLAVE** \$4,290

en610

+ FREE STARTER PACK (Includes: 4L Distilled Water, Waste Water Bottle & 1 Box of 3.5"x9" Steri Pouches)

INTRAORAL X-RAY NEW! \$4,290