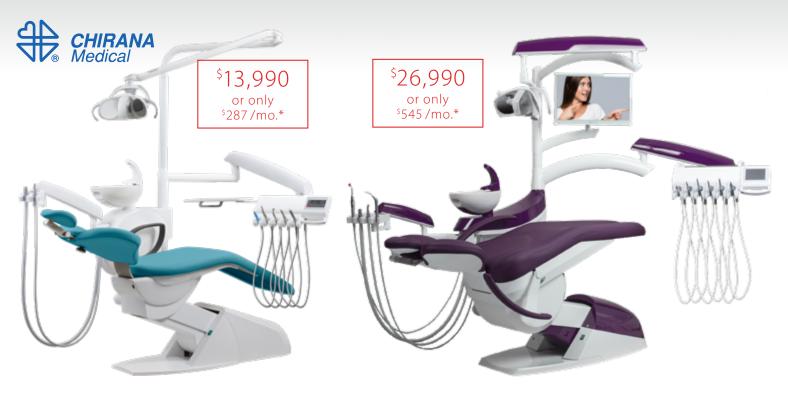

#### Chirana EASY

Features: Patient chair SK1-08, Dentist table with Multifunctional Keypad, A/W syringe and Fiberoptic tubing, Faro Maya LED light, 2xHVE,1x SE,2nd A/W syringe, cuspidor, foot pedal with spray, chip air control

#### Chirana **EFFECTIVE**

Features: Patient Chair SK1-08, 6-Instrument Delivery Unit with Touchscreen, Electric Micromotor, 3x Optic tubing and LED Piezo Scaler, Faro Eva LED light, Monitor, Cuspidor, Multifunctional Foot Control.