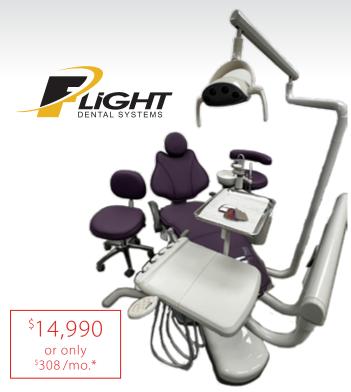

5/mo.\*









VELSCOPE VX BUNDLE

\$2,499





AIRFLOW

GBT Ready Package

\$20,990 Training Included

or only 425/mo.\*





#### Chirana EASY

Features: Patient chair SK1-08, Dentist table with Multifunctional Keypad, A/W syringe and Fiberoptic tubing, Faro Maya LED light, 2xHVE,1x SE,2nd A/W syringe, cuspidor, foot pedal with spray, chip air control

#### Chirana **EFFECTIVE**

Features: Patient Chair SK1-08, 6-Instrument Delivery Unit with Touchscreen, Electric Micromotor, 3x Optic tubing and LED Piezo Scaler, Faro Eva LED light, Monitor, Cuspidor, Multifunctional Foot Control.



#### 360° TRAVERSE PACKAGE

Features: E300T Traverse Chair, E360 Left/Right Auto Control with E300 Delivery System, 360 Assistant arm with 2xHVE, 1xSE, 1x Optic Tubing, Faro Maia LED Light, Foot Control.



#### **A12 PACKAGE DEMO**

Features: A12 Patient chair, Radius delivery unit with assistant arm, Cuspidor, Torch LED light, dentist, assistant stool included.

#### ODA OFFERS VALID APRIL 18-26 2024 • BOOTH 425



1-866-740-8829



### CLAVE 8+ with compressor

\$3,390







**CLAVE B** 

with compressor

\$8,790 BUY 1 GET 1 50% OFF



### **CLASS B AUTOCLAVE** \$4,290

en610

+ FREE STARTER PACK (Includes: 4L Distilled Water, Waste Water Bottle & 1 Box of 3.5"x9" Steri Pouches)





INTRAORAL X-RAY NEW! \$4,290



## **OPTEO** DIGITAL SENSOR

SIZE 1 \$4,190

SIZE 2 \$5,190

1+2 DUO KIT \$8,990



\$12,990 or only \$267/mo.\*







CLAVE 23+ with compressor \$5,990





BUY A CLAVE 23+, 16+ OR CLAVE B GET A FREE MK DENT HB23K HANDPIECE



#### LUBRINA 2

\$3,699 BUY 1 GET 1+4! (1) Twin