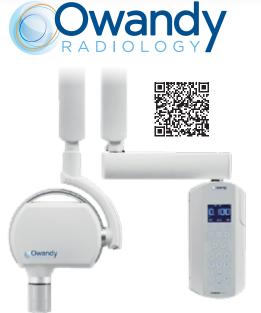

### **CLASS B AUTOCLAVE** \$4,290

en610

+ FREE STARTER PACK (Includes: 4L Distilled Water, Waste Water Bottle & 1 Box of 3.5"x9" Steri Pouches)

INTRAORAL X-RAY NEW! \$4,290