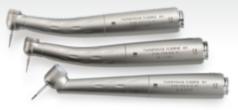

#### TWIN POWER HANDPIECE WITH OPTICS

\$1,399 BUY 1 GET 1 FREE! UP TO \$1,799 VALUE