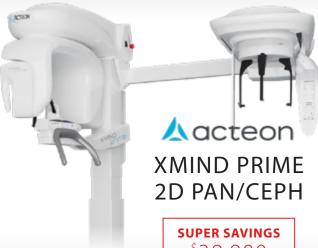

### **CLASS B AUTOCLAVE** \$4,290

en610

+ FREE STARTER PACK (Includes: 4L Distilled Water, Waste Water Bottle & 1 Box of 3.5"x9" Steri Pouches)

INTRAORAL X-RAY NEW! \$4,290