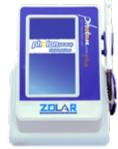

# ZOLAR

#### PHOTON EXE

3-WATT DENTAL DIODE LASER PACKAGE

\$5,795 GET 1 BOX OF DISPOSABLE TIPS FREE

#### Includes: Photon Exe 3-watt, Wireless Foot Pedal, Spool, Permanent Handpiece with 5 Disposable Tips, Remote Interlock, Power Supply Charger, 3 Laser Safety Glasses, Initiate Sticker, Safety/Warning Sticker, Carrying case, DVD, Manual.