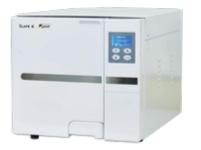

#### SciCan BRAVO

G4 17

\$8,799

**G4 22** \$9,299

\$800 Rebate on BRAVOs

#### SciCan STATIM

G4 2000

\$6,499

**G4 5000** \$7,499

\$600 Rebate on STATIMs